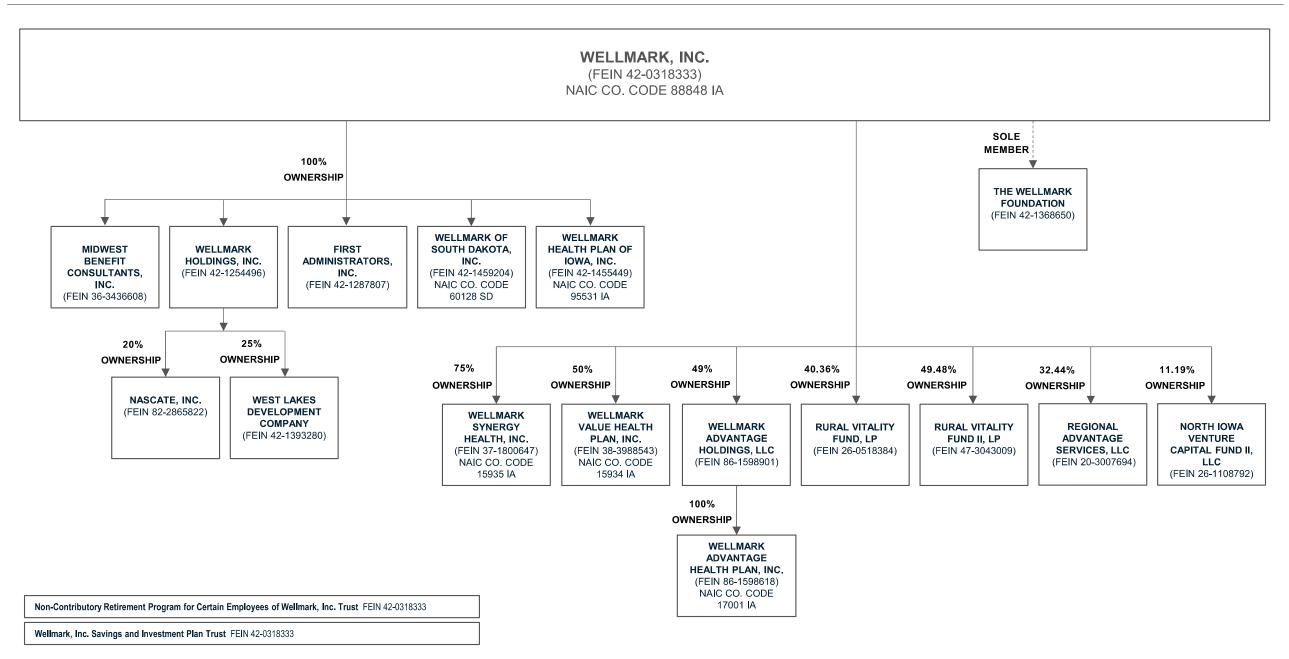

through 58003 plus 58998)(Line 58 0 .0 ..0 .0 .0 .0 .0 0 XXX. .0 58999. XXX 0 0 0 0 0 0 above) 0 0

(a) Active Status Counts:

L - Licensed or Chartered - Licensed insurance carrier or domiciled RRG E - Eligible - Reporting entities eligible or approved to write surplus lines in the state.

0 R - Registered - Non-domiciled RRGs.

N - None of the above - Not allowed to write business in the state...

Q - Qualified - Qualified or accredited reinsurer. 0

(b) Explanation of basis of allocation by states, premiums by state, etc. Accident and Health premiums are allocated according to the location of the group or individual purchaser at the point of issue.

2

0

55

### SCHEDULE Y – INFORMATION CONCERNING ACTIVITIES OF INSURER MEMBERS OF A HOLDING COMPANY GROUP PART 1 – ORGANIZATIONAL CHART



# ANNUAL STATEMENT FOR THE YEAR 2021 OF THE Wellmark, Inc. **OVERFLOW PAGE FOR WRITE-INS**

| al Write-ins for Assets Line 25                               |                      |                                                   |                                                                                                               |                                                                                                                                               |
|---------------------------------------------------------------|----------------------|---------------------------------------------------|---------------------------------------------------------------------------------------------------------------|---------------------------------------------------------