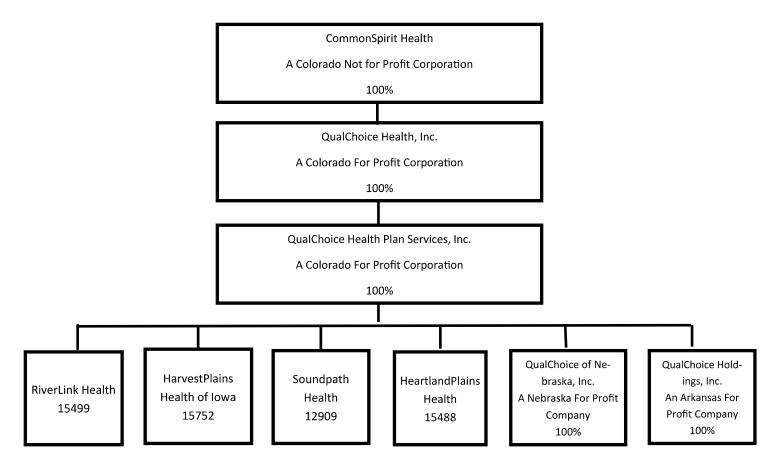

## HarvestPlains Health of Iowa

| NAI                                                                                                                                                                                                           |                                                                                                                                                                                                        |                                                                                                                                                                                                | ode <u>15752</u> Employer's ID                                                                                                                                                                                                              | Number 47-3451750                                                                                                                                                                                                                                                                                                                                                                                                                                                   |
|---------------------------------------------------------------------------------------------------------------------------------------------------------------------------------------------------------------|--------------------------------------------------------------------------------------------------------------------------------------------------------------------------------------------------------|------------------------------------------------------------------------------------------------------------------------------------------------------------------------------------------------|---------------------------------------------------------------------------------------------------------------------------------------------------------------------------------------------------------------------------------------------|---------------------------------------------------------------------------------------------------------------------------------------------------------------------------------------------------------------------------------------------------------------------------------------------------------------------------------------------------------------------------------------------------------------------------------------------------------------------|
| Organized under the Laws of                                                                                                                                                                                   |                                                                                                                                                                                                        | Prior)<br>va                                                                                                                                                                                   | , State of Domicile or Port of Ent                                                                                                                                                                                                          | yIA                                                                                                                                                                                                                                                                                                                                                                                                                                                                 |
| Country of Domicile                                                                                                                                                                                           |                                                                                                                                                                                                        | United States                                                                                                                                                                                  | of America                                                                                                                                                                                                                                  |                                                                                                                                                                                                                                                                                                                                                                                                                                                                     |
| Licensed as business type:                                                                                                                                                                                    |                                                                                                                                                                                                        | Health Maintenan                                                                                                                                                                               | ce Organization                                                                                                                                                                                                                             |                                                                                                                                                                                                                                                                                                                                                                                                                                                                     |
| Is HMO Federally Qualified?                                                                                                                                                                                   | Yes[X]No[]                                                                                                                                                                                             |                                                                                                                                                                                                |                                                                                                                                                                                                                                             |                                                                                                                                                                                                                                                                                                                                                                                                                                                                     |
| Incorporated/Organized                                                                                                                                                                                        | 03/18/2015                                                                                                                                                                                             |                                                                                                                                                                                                | Commenced Business                                                                                                                                                                                                                          | 01/01/2016                                                                                                                                                                                                                                                                                                                                                                                                                                                          |
| Statutory Home Office                                                                                                                                                                                         | 207 Croker St,                                                                                                                                                                                         | Ste 200                                                                                                                                                                                        |                                                                                                                                                                                                                                             | es Moines, IA, US 50309                                                                                                                                                                                                                                                                                                                                                                                                                                             |
|                                                                                                                                                                                                               | (Street and Nu                                                                                                                                                                                         |                                                                                                                                                                                                |                                                                                                                                                                                                                                             | wn, State, Country and Zip Code)                                                                                                                                                                                                                                                                                                                                                                                                                                    |
| Main Administrative Office                                                                                                                                                                                    |                                                                                                                                                                                                        | 33820 Weyerha                                                                                                                                                                                  | euser Way S                                                                                                                                                                                                                                 |                                                                                                                                                                                                                                                                                                                                                                                                                                                                     |
|                                                                                                                                                                                                               | Federal Way, WA, US 98001                                                                                                                                                                              | (Street and                                                                                                                                                                                    | Number)                                                                                                                                                                                                                                     | 763-321-3631                                                                                                                                                                                                                                                                                                                                                                                                                                                        |
|                                                                                                                                                                                                               | Town, State, Country and Zip C                                                                                                                                                                         | code)                                                                                                                                                                                          | (Area                                                                                                                                                                                                                                       | Code) (Telephone Number)                                                                                                                                                                                                                                                                                                                                                                                                                                            |
| Mail Address                                                                                                                                                                                                  | 33820 Weyerhaeuser V                                                                                                                                                                                   | Vay S .                                                                                                                                                                                        | Fed                                                                                                                                                                                                                                         | deral Way, WA, US 98001                                                                                                                                                                                                                                                                                                                                                                                                                                             |
|                                                                                                                                                                                                               | (Street and Number or P.                                                                                                                                                                               |                                                                                                                                                                                                |                                                                                                                                                                                                                                             | wn, State, Country and Zip Code)                                                                                                                                                                                                                                                                                                                                                                                                                                    |
| Primary Location of Books and                                                                                                                                                                                 | Records                                                                                                                                                                                                | 33820 Weyerh                                                                                                                                                                                   | aeuser Way S                                                                                                                                                                                                                                |                                                                                                                                                                                                                                                                                                                                                                                                                                                                     |
|                                                                                                                                                                                                               | Federal Way, WA, US 98001                                                                                                                                                                              | (Street and                                                                                                                                                                                    | Number)                                                                                                                                                                                                                                     | 763-321-3631                                                                                                                                                                                                                                                                                                                                                                                                                                                        |
|                                                                                                                                                                                                               | Town, State, Country and Zip C                                                                                                                                                                         | rode)                                                                                                                                                                                          | (Area                                                                                                                                                                                                                                       | Code) (Telephone Number)                                                                                                                                                                                                                                                                                                                                                                                                                                            |
| Internet Website Address                                                                                                                                                                                      |                                                                                                                                                                                                        | www.HarvestPla                                                                                                                                                                                 | insHealth.com                                                                                                                                                                                                                               |                                                                                                                                                                                                                                                                                                                                                                                                                                                                     |
| Statutory Statement Contact                                                                                                                                                                                   | Th                                                                                                                                                                                                     | nuy Le                                                                                                                                                                                         |                                                                                                                                                                                                                                             | 253-517-4340                                                                                                                                                                                                                                                                                                                                                                                                                                                        |
|                                                                                                                                                                                                               |                                                                                                                                                                                                        | (Name)                                                                                                                                                                                         |                                                                                                                                                                                                                                             | Area Code) (Telephone Number)                                                                                                                                                                                                                                                                                                                                                                                                                                       |
| t                                                                                                                                                                                                             | huy.le501@commonspirit.org<br>(E-mail Address)                                                                                                                                                         | · · · · · · · · · · · · · · · · · · ·                                                                                                                                                          |                                                                                                                                                                                                                                             | 253-517-4385<br>(FAX Number)                                                                                                                                                                                                                                                                                                                                                                                                                                        |
| CEO/President _ Corporate Secretary _                                                                                                                                                                         |                                                                                                                                                                                                        |                                                                                                                                                                                                | <br><br>ER                                                                                                                                                                                                                                  |                                                                                                                                                                                                                                                                                                                                                                                                                                                                     |
|                                                                                                                                                                                                               |                                                                                                                                                                                                        | 0111                                                                                                                                                                                           |                                                                                                                                                                                                                                             |                                                                                                                                                                                                                                                                                                                                                                                                                                                                     |
| Mark Fred                                                                                                                                                                                                     | Bjornson                                                                                                                                                                                               | DIRECTORS O<br>Charles Will                                                                                                                                                                    |                                                                                                                                                                                                                                             | Gregory Porter Moore                                                                                                                                                                                                                                                                                                                                                                                                                                                |
| State of County of Pierce                                                                                                                                                                                     | ngton                                                                                                                                                                                                  | SS:                                                                                                                                                                                            |                                                                                                                                                                                                                                             |                                                                                                                                                                                                                                                                                                                                                                                                                                                                     |
| all of the nerein described ass<br>statement, together with relater<br>condition and affairs of the said<br>in accordance with the NAIC A<br>rules or regulations require d<br>respectively. Furthermore, the | tets were the absolute property of exhibits, schedules and explaid reporting entity as of the report nanual Statement Instructions a differences in reporting not relascope of this attestation by the | of the said reporting entity,<br>nations therein contained, an<br>ting period stated above, and<br>nd Accounting Practices and<br>ated to accounting practices<br>described officers also incl | free and clear from any liens or nexed or referred to, is a full and of the first of the first of the first order and deductions the procedures manual except to the sand procedures, according to udes the related corresponding elements. | ng entity, and that on the reporting period stated above claims thereon, except as herein stated, and that this true statement of all the assets and liabilities and of the refrom for the period ended, and have been completed e extent that: (1) state law may differ; or, (2) that state the best of their information, knowledge and belief ectronic filing with the NAIC, when required, that is ar requested by various regulators in lieu of or in addition |
| NA                                                                                                                                                                                                            |                                                                                                                                                                                                        | Smilings                                                                                                                                                                                       | John                                                                                                                                                                                                                                        | N/A                                                                                                                                                                                                                                                                                                                                                                                                                                                                 |
| Charles William F<br>CEO/Preside                                                                                                                                                                              |                                                                                                                                                                                                        | Shirley Ann<br>Corporate S                                                                                                                                                                     |                                                                                                                                                                                                                                             |                                                                                                                                                                                                                                                                                                                                                                                                                                                                     |
| Subscribed and sworn to before day of                                                                                                                                                                         | e me this JULY                                                                                                                                                                                         | 2022                                                                                                                                                                                           | a. Is this an original filing? b. If no,  1. State the amendment 2. Date filed                                                                                                                                                              | number                                                                                                                                                                                                                                                                                                                                                                                                                                                              |