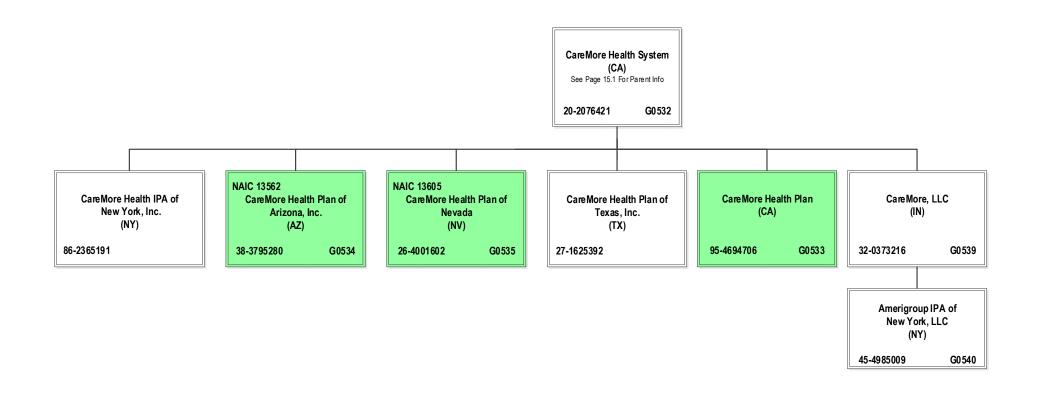

#### **AMERIGROUP** lowa, Inc.

NAIC Group Code \_\_0871 \_\_0871 \_\_NAIC Company Code \_\_15807 Employer's ID Number \_\_\_47:3863197

| Organized under the Laws of     | lowa                                           | State of Domicile or Port of Entry | IA                           |
|---------------------------------|------------------------------------------------|------------------------------------|------------------------------|
| Country of Domicile             |                                                |                                    |                              |
| Licensed as business type:      | Health N                                       | faintenance Organization           |                              |
| Is HMO Federally Qualified? Y   | es[]No[X]                                      |                                    |                              |
| Incorporated/Organized          | 04/28/2015                                     | Commenced Business                 | 04/01/2016                   |
| Statutory Home Office           | 4600 Westown Parkway, Bldg. 3, Suite 200       | West De                            | s Moines, IA, US 50266       |
|                                 | (Street and Number)                            |                                    | State, Country and Zip Code) |
| Main Administrative Office      | 130                                            | C Amerigroup Way                   | , , , ,                      |
|                                 | (5                                             | treet and Number)                  |                              |
| Vi                              | ginia Beach, VA, US 23464                      |                                    | 757-490-6900                 |
|                                 | own, State, Country and Zip Code)              |                                    | le) (Telephone Number)       |
| Mail Address                    | 1300 Amerigroup Way                            | Virginia                           | Beach, VA, US 23484          |
|                                 | (Street and Number or P O. Box)                |                                    | State, Country and Zip Code) |
| Primary Location of Books and F | Records 130                                    | 0 Amerigroup Way                   |                              |
|                                 | (S                                             | treet and Number)                  |                              |
|                                 | ginia Beach, VA, US 23464                      |                                    | 757-490-6900                 |
| (Giy di Ti                      | own, State, Country and Zip Code)              | (Area Cod                          | e) (Telephone Number)        |
| nternet Website Address         |                                                | elevanceheaith.com                 |                              |
| Statutory Statement Contact     | Bette Lou Gronselh                             | -                                  | 757-490-6900                 |
| h-th-                           | (Name)                                         | (Area                              | Code) (Telephona Number)     |
| Detter                          | ronseth@elevancehealth.com<br>(E-mail Address) |                                    |                              |
|                                 | (Lines Augess)                                 | (                                  | FAX Number)                  |
|                                 |                                                | OFFICERS                           |                              |
| Chairperson, President and      | Inflam: Daniat taxos                           |                                    |                              |
| Vice President and              | Jeffrey Daniel Jones                           | Secretary                          | Kathleen Susan Kieler        |
| Assistant Secretary             | Jack Louis Young                               | Treasurer                          | Vincent Edward Scher         |
|                                 |                                                | OTHER                              |                              |
| Eric (Rick) Kenneth Noble       | Assistant Treasurer                            |                                    |                              |
| Jack Louis                      |                                                | DRS OR TRUSTEES                    | Brittany Lynn Drake          |
|                                 |                                                |                                    |                              |
| State of                        | lowaSS                                         |                                    |                              |
| County of                       | Polk SS                                        |                                    |                              |