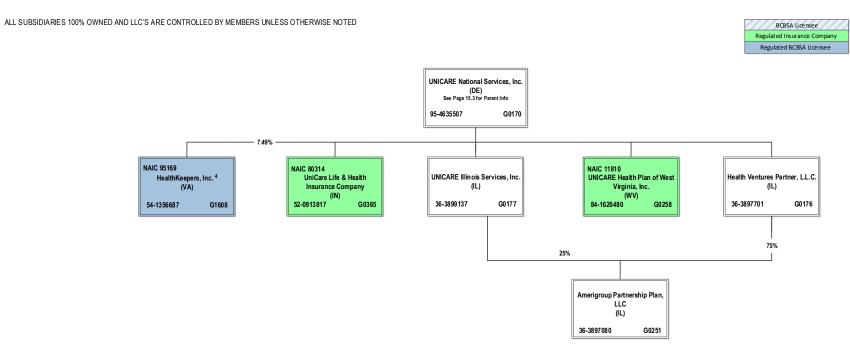

#### **AMERIGROUP** lowa, Inc.

NAIC Group Code \_\_0871 \_\_0871 \_\_NAIC Company Code \_\_15807 Employer's ID Number \_\_\_47:3863197

| Organized under the Laws of     | lowa                                           | State of Domicile or Port of Entry | IA                           |
|---------------------------------|------------------------------------------------|------------------------------------|------------------------------|
| Country of Domicile             |                                                |                                    |                              |
| Licensed as business type:      | Health N                                       | faintenance Organization           |                              |
| Is HMO Federally Qualified? Y   | es[]No[X]                                      |                                    |                              |
| Incorporated/Organized          | 04/28/2015                                     | Commenced Business                 | 04/01/2016                   |
| Statutory Home Office           | 4600 Westown Parkway, Bldg. 3, Suite 200       | West De                            | s Moines, IA, US 50266       |
|                                 | (Street and Number)                            |                                    | State, Country and Zip Code) |
| Main Administrative Office      | 130                                            | C Amerigroup Way                   | , , , ,                      |
|                                 | (5                                             | treet and Number)                  |                              |
| Vi                              | ginia Beach, VA, US 23464                      |                                    | 757-490-6900                 |
|                                 | own, State, Country and Zip Code)              |                                    | le) (Telephone Number)       |
| Mail Address                    | 1300 Amerigroup Way                            | Virginia                           | Beach, VA, US 23484          |
|                                 | (Street and Number or P O. Box)                |                                    | State, Country and Zip Code) |
| Primary Location of Books and F | Records 130                                    | 0 Amerigroup Way                   |                              |
|                                 | (S                                             | treet and Number)                  |                              |
|                                 | ginia Beach, VA, US 23464                      |                                    | 757-490-6900                 |
| (Giy di Ti                      | own, State, Country and Zip Code)              | (Area Cod                          | e) (Telephone Number)        |
| nternet Website Address         |                                                | elevanceheaith.com                 |                              |
| Statutory Statement Contact     | Bette Lou Gronselh                             | -                                  | 757-490-6900                 |
| h-th-                           | (Name)                                         | (Area                              | Code) (Telephona Number)     |
| Detter                          | ronseth@elevancehealth.com<br>(E-mail Address) |                                    |                              |
|                                 | (Lines Augess)                                 | (                                  | FAX Number)                  |
|                                 |                                                | OFFICERS                           |                              |
| Chairperson, President and      | Inflam: Daniat taxos                           |                                    |                              |
| Vice President and              | Jeffrey Daniel Jones                           | Secretary                          | Kathleen Susan Kieler        |
| Assistant Secretary             | Jack Louis Young                               | Treasurer                          | Vincent Edward Scher         |
|                                 |                                                | OTHER                              |                              |
| Eric (Rick) Kenneth Noble       | Assistant Treasurer                            |                                    |                              |
| Jack Louis                      |                                                | DRS OR TRUSTEES                    | Brittany Lynn Drake          |
|                                 |                                                |                                    |                              |
| State of                        | lowaSS                                         |                                    |                              |
| County of                       | Polk SS                                        |                                    |                              |