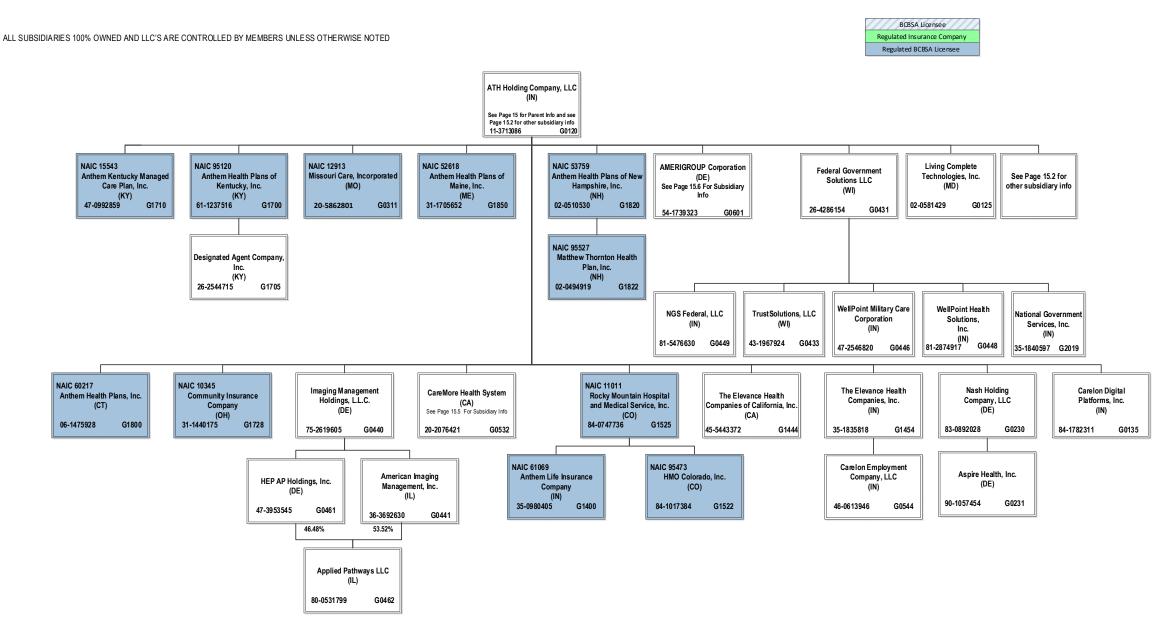

#### **AMERIGROUP** lowa, Inc.

NAIC Group Code \_\_0871 \_\_0871 \_\_NAIC Company Code \_\_15807 Employer's ID Number \_\_\_47:3863197

| Organized under the Laws of     | lowa                                           | State of Domicile or Port of Entry | IA                           |
|---------------------------------|------------------------------------------------|------------------------------------|------------------------------|
| Country of Domicile             |                                                |                                    |                              |
| Licensed as business type:      | Health N                                       | faintenance Organization           |                              |
| Is HMO Federally Qualified? Y   | es[]No[X]                                      |                                    |                              |
| Incorporated/Organized          | 04/28/2015                                     | Commenced Business                 | 04/01/2016                   |
| Statutory Home Office           | 4600 Westown Parkway, Bldg. 3, Suite 200       | West De                            | s Moines, IA, US 50266       |
|                                 | (Street and Number)                            |                                    | State, Country and Zip Code) |
| Main Administrative Office      | 130                                            | C Amerigroup Way                   | , , , ,                      |
|                                 | (5                                             | treet and Number)                  |                              |
| Vi                              | ginia Beach, VA, US 23464                      |                                    | 757-490-6900                 |
|                                 | own, State, Country and Zip Code)              |                                    | le) (Telephone Number)       |
| Mail Address                    | 1300 Amerigroup Way                            | Virginia                           | Beach, VA, US 23484          |
|                                 | (Street and Number or P O. Box)                |                                    | State, Country and Zip Code) |
| Primary Location of Books and F | Records 130                                    | 0 Amerigroup Way                   |                              |
|                                 | (S                                             | treet and Number)                  |                              |
|                                 | ginia Beach, VA, US 23464                      |                                    | 757-490-6900                 |
| (Giy di Ti                      | own, State, Country and Zip Code)              | (Area Cod                          | e) (Telephone Number)        |
| nternet Website Address         |                                                | elevanceheaith.com                 |                              |
| Statutory Statement Contact     | Bette Lou Gronselh                             | -                                  | 757-490-6900                 |
| h-th-                           | (Name)                                         | (Area                              | Code) (Telephona Number)     |
| Detter                          | ronseth@elevancehealth.com<br>(E-mail Address) |                                    |                              |
|                                 | (Lines Augess)                                 | (                                  | FAX Number)                  |
|                                 |                                                | OFFICERS                           |                              |
| Chairperson, President and      | Inflam: Daniat taxos                           |                                    |                              |
| Vice President and              | Jeffrey Daniel Jones                           | Secretary                          | Kathleen Susan Kieler        |
| Assistant Secretary             | Jack Louis Young                               | Treasurer                          | Vincent Edward Scher         |
|                                 |                                                | OTHER                              |                              |
| Eric (Rick) Kenneth Noble       | Assistant Treasurer                            |                                    |                              |
| Jack Louis                      |                                                | DRS OR TRUSTEES                    | Brittany Lynn Drake          |
|                                 |                                                |                                    |                              |
| State of                        | lowaSS                                         |                                    |                              |
| County of                       | Polk SS                                        |                                    |                              |