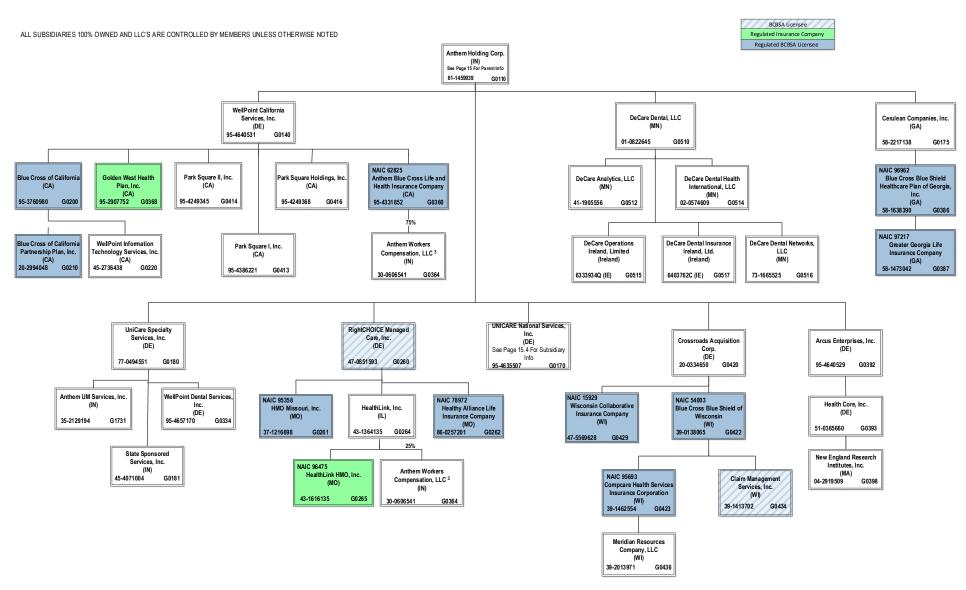

#### **AMERIGROUP** lowa, Inc.

NAIC Group Code \_\_0871 \_\_0871 \_\_NAIC Company Code \_\_15807 Employer's ID Number \_\_\_47:3863197

| Organized under the Laws of     | lowa                                           | State of Domicile or Port of Entry | IA                           |
|---------------------------------|------------------------------------------------|------------------------------------|------------------------------|
| Country of Domicile             |                                                |                                    |                              |
| Licensed as business type:      | Health N                                       | faintenance Organization           |                              |
| Is HMO Federally Qualified? Y   | es[]No[X]                                      |                                    |                              |
| Incorporated/Organized          | 04/28/2015                                     | Commenced Business                 | 04/01/2016                   |
| Statutory Home Office           | 4600 Westown Parkway, Bldg. 3, Suite 200       | West De                            | s Moines, IA, US 50266       |
|                                 | (Street and Number)                            |                                    | State, Country and Zip Code) |
| Main Administrative Office      | 130                                            | C Amerigroup Way                   | , , , ,                      |
|                                 | (5                                             | treet and Number)                  |                              |
| Vi                              | ginia Beach, VA, US 23464                      |                                    | 757-490-6900                 |
|                                 | own, State, Country and Zip Code)              |                                    | le) (Telephone Number)       |
| Mail Address                    | 1300 Amerigroup Way                            | Virginia                           | Beach, VA, US 23484          |
|                                 | (Street and Number or P O. Box)                |                                    | State, Country and Zip Code) |
| Primary Location of Books and F | Records 130                                    | 0 Amerigroup Way                   |                              |
|                                 | (S                                             | treet and Number)                  |                              |
|                                 | ginia Beach, VA, US 23464                      |                                    | 757-490-6900                 |
| (Giy di Ti                      | own, State, Country and Zip Code)              | (Area Cod                          | e) (Telephone Number)        |
| nternet Website Address         |                                                | elevanceheaith.com                 |                              |
| Statutory Statement Contact     | Bette Lou Gronselh                             | -                                  | 757-490-6900                 |
| h-th-                           | (Name)                                         | (Area                              | Code) (Telephona Number)     |
| Detter                          | ronseth@elevancehealth.com<br>(E-mail Address) |                                    |                              |
|                                 | (Lines Augess)                                 | (                                  | FAX Number)                  |
|                                 |                                                | OFFICERS                           |                              |
| Chairperson, President and      | Inflam: Daniat taxos                           |                                    |                              |
| Vice President and              | Jeffrey Daniel Jones                           | Secretary                          | Kathleen Susan Kieler        |
| Assistant Secretary             | Jack Louis Young                               | Treasurer                          | Vincent Edward Scher         |
|                                 |                                                | OTHER                              |                              |
| Eric (Rick) Kenneth Noble       | Assistant Treasurer                            |                                    |                              |
| Jack Louis                      |                                                | DRS OR TRUSTEES                    | Brittany Lynn Drake          |
|                                 |                                                |                                    |                              |
| State of                        | lowaSS                                         |                                    |                              |
| County of                       | Polk SS                                        |                                    |                              |