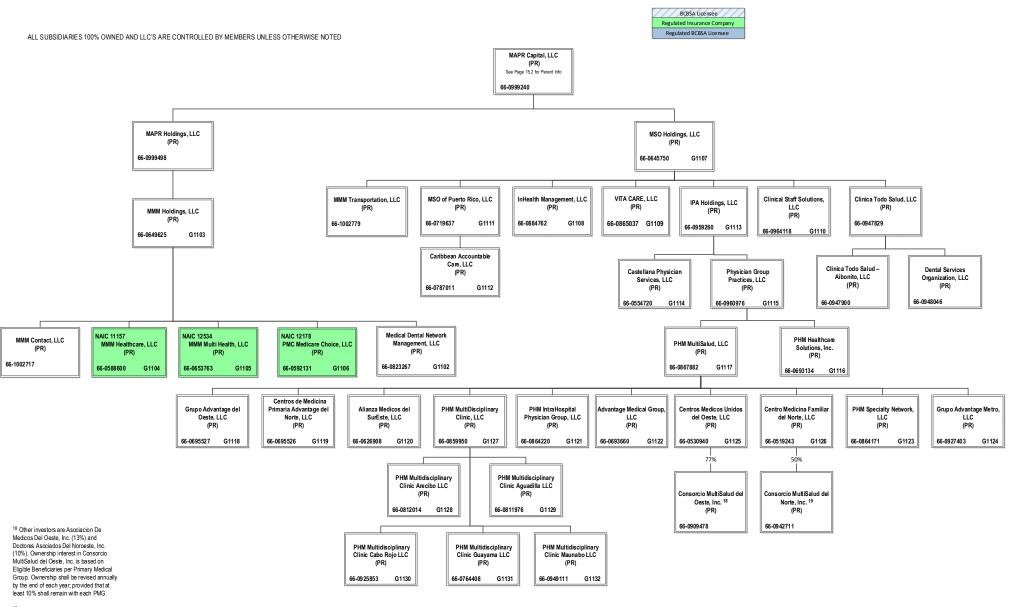

#### **AMERIGROUP** lowa, Inc.

NAIC Group Code \_\_0871 \_\_0871 \_\_NAIC Company Code \_\_15807 Employer's ID Number \_\_\_47:3863197

| Organized under the Laws of     | lowa                                           | State of Domicile or Port of Entry | IA                           |
|---------------------------------|------------------------------------------------|------------------------------------|------------------------------|
| Country of Domicile             |                                                |                                    |                              |
| Licensed as business type:      | Health N                                       | faintenance Organization           |                              |
| Is HMO Federally Qualified? Y   | es[]No[X]                                      |                                    |                              |
| Incorporated/Organized          | 04/28/2015                                     | Commenced Business                 | 04/01/2016                   |
| Statutory Home Office           | 4600 Westown Parkway, Bldg. 3, Suite 200       | West De                            | s Moines, IA, US 50266       |
|                                 | (Street and Number)                            |                                    | State, Country and Zip Code) |
| Main Administrative Office      | 130                                            | C Amerigroup Way                   | , , , ,                      |
|                                 | (5                                             | treet and Number)                  |                              |
| Vi                              | ginia Beach, VA, US 23464                      |                                    | 757-490-6900                 |
|                                 | own, State, Country and Zip Code)              |                                    | le) (Telephone Number)       |
| Mail Address                    | 1300 Amerigroup Way                            | Virginia                           | Beach, VA, US 23484          |
|                                 | (Street and Number or P O. Box)                |                                    | State, Country and Zip Code) |
| Primary Location of Books and F | Records 130                                    | 0 Amerigroup Way                   |                              |
|                                 | (S                                             | treet and Number)                  |                              |
|                                 | ginia Beach, VA, US 23464                      |                                    | 757-490-6900                 |
| (Giy di Ti                      | own, State, Country and Zip Code)              | (Area Cod                          | e) (Telephone Number)        |
| nternet Website Address         |                                                | elevanceheaith.com                 |                              |
| Statutory Statement Contact     | Bette Lou Gronselh                             | -                                  | 757-490-6900                 |
| h-th-                           | (Name)                                         | (Area                              | Code) (Telephona Number)     |
| Detter                          | ronseth@elevancehealth.com<br>(E-mail Address) |                                    |                              |
|                                 | (Lines Augess)                                 | (                                  | FAX Number)                  |
|                                 |                                                | OFFICERS                           |                              |
| Chairperson, President and      | Inflam: Daniat taxos                           |                                    |                              |
| Vice President and              | Jeffrey Daniel Jones                           | Secretary                          | Kathleen Susan Kieler        |
| Assistant Secretary             | Jack Louis Young                               | Treasurer                          | Vincent Edward Scher         |
|                                 |                                                | OTHER                              |                              |
| Eric (Rick) Kenneth Noble       | Assistant Treasurer                            |                                    |                              |
| Jack Louis                      |                                                | DRS OR TRUSTEES                    | Brittany Lynn Drake          |
|                                 |                                                |                                    |                              |
| State of                        | lowaSS                                         |                                    |                              |
| County of                       | Polk SS                                        |                                    |                              |