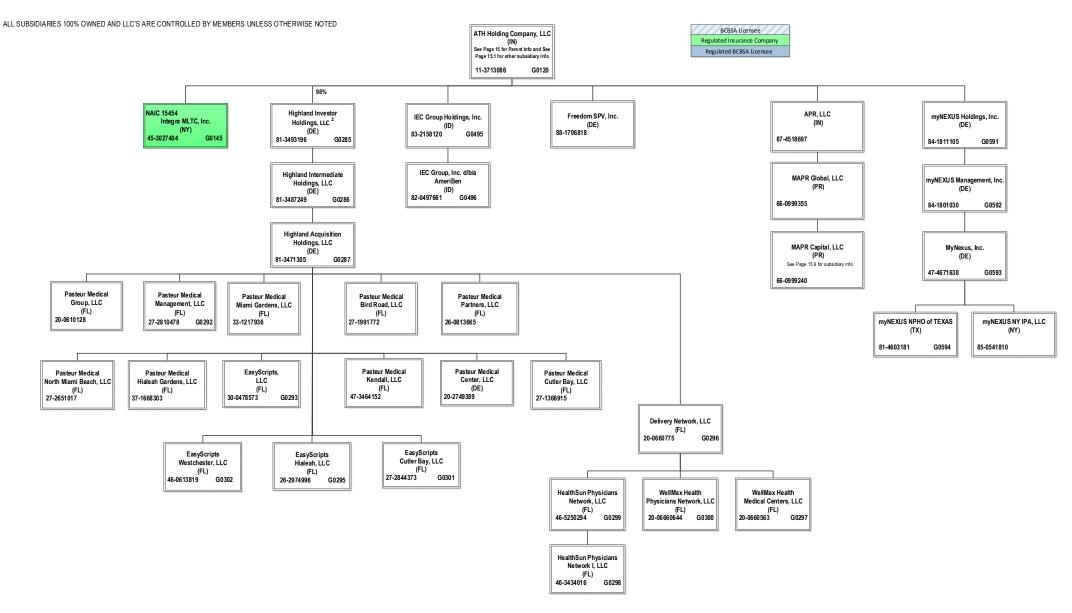

#### **AMERIGROUP** lowa, Inc.

NAIC Group Code \_\_0871 \_\_0871 \_\_NAIC Company Code \_\_15807 Employer's ID Number \_\_\_47:3863197

| Organized under the Laws of     | lowa                                           | State of Domicile or Port of Entry | IA                           |
|---------------------------------|------------------------------------------------|------------------------------------|------------------------------|
| Country of Domicile             |                                                |                                    |                              |
| Licensed as business type:      | Health N                                       | faintenance Organization           |                              |
| Is HMO Federally Qualified? Y   | es[]No[X]                                      |                                    |                              |
| Incorporated/Organized          | 04/28/2015                                     | Commenced Business                 | 04/01/2016                   |
| Statutory Home Office           | 4600 Westown Parkway, Bldg. 3, Suite 200       | West De                            | s Moines, IA, US 50266       |
|                                 | (Street and Number)                            |                                    | State, Country and Zip Code) |
| Main Administrative Office      | 130                                            | C Amerigroup Way                   | , , , ,                      |
|                                 | (5                                             | treet and Number)                  |                              |
| Vi                              | ginia Beach, VA, US 23464                      |                                    | 757-490-6900                 |
|                                 | own, State, Country and Zip Code)              |                                    | le) (Telephone Number)       |
| Mail Address                    | 1300 Amerigroup Way                            | Virginia                           | Beach, VA, US 23484          |
|                                 | (Street and Number or P O. Box)                |                                    | State, Country and Zip Code) |
| Primary Location of Books and F | Records 130                                    | 0 Amerigroup Way                   |                              |
|                                 | (S                                             | treet and Number)                  |                              |
|                                 | ginia Beach, VA, US 23464                      |                                    | 757-490-6900                 |
| (Giy di Ti                      | own, State, Country and Zip Code)              | (Area Cod                          | e) (Telephone Number)        |
| nternet Website Address         |                                                | elevanceheaith.com                 |                              |
| Statutory Statement Contact     | Bette Lou Gronselh                             | -                                  | 757-490-6900                 |
| h-th-                           | (Name)                                         | (Area                              | Code) (Telephona Number)     |
| Detter                          | ronseth@elevancehealth.com<br>(E-mail Address) |                                    |                              |
|                                 | (Lines Augess)                                 | (                                  | FAX Number)                  |
|                                 |                                                | OFFICERS                           |                              |
| Chairperson, President and      | Inflam: Daniat taxos                           |                                    |                              |
| Vice President and              | Jeffrey Daniel Jones                           | Secretary                          | Kathleen Susan Kieler        |
| Assistant Secretary             | Jack Louis Young                               | Treasurer                          | Vincent Edward Scher         |
|                                 |                                                | OTHER                              |                              |
| Eric (Rick) Kenneth Noble       | Assistant Treasurer                            |                                    |                              |
| Jack Louis                      |                                                | DRS OR TRUSTEES                    | Brittany Lynn Drake          |
|                                 |                                                |                                    |                              |
| State of                        | lowaSS                                         |                                    |                              |
| County of                       | Polk SS                                        |                                    |                              |