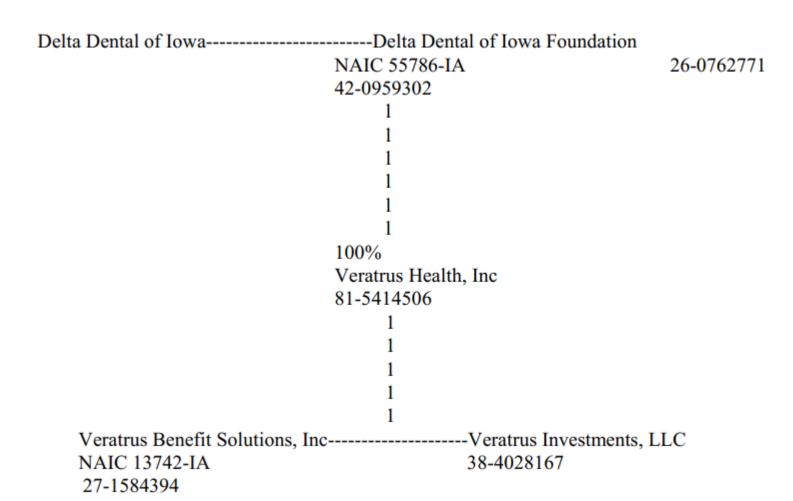

erican Samoa .. AS .N. ..0 53. Guam .. GU .N. .0 54. Puerto Rico ... .PR .0 .N. 55. U.S. Virgin Islands .. VI .0 MP. 56. Northern Mariana Islands ...... N. 57. Canada ... CAN .N. ..0 58. Aggregate other alien ..... XXX. XXX. .6,410,796 .0 .0 .0 .6,410,796 59. Subtotal.... 60. Reporting entity contributions for Employee Benefit Plans. XXX Total (Direct Business) 61 6.410.796 0 0 0 0 6.410.796 XXX 0 0 **DETAILS OF WRITE-INS** 58001. XXX 58002. XXX 58003. XXX 58998. Summary of remaining write-ins for Line 58 from overflow page... XXX. .0 .0 .0 .0 .0 .0 0 58999. Totals (Lines 58001 through 58003 0 0 0 plus 58998) (Line 58 above) XXX 0 0 0

14

(a) Active Status Counts

# SCHEDULE Y - INFORMATION CONCERNING ACTIVITIES OF INSURER MEMBERS OF A HOLDING COMPANY GROUP PART 1 - ORGANIZATIONAL CHART



## **SCHEDULE Y** PART 1A – DETAIL OF INSURANCE HOLDING COMPANY SYSTEM

| 1     | 2                    | 3       | 1 4          | 5            | 6     | 7               | 0                                | 9          | 10           | 11                         | 12                    | 13            | 14                       | 15        | 16 |
|-------|----------------------|---------|--------------|--------------|-------|-----------------|----------------------------------|------------|--------------|----------------------------|-----------------------|---------------|--------------------------|-----------|----|
| '     | 2                    | 3       | 4            | 5            | 0     | Name of         | 0                                | 9          | 10           | ''