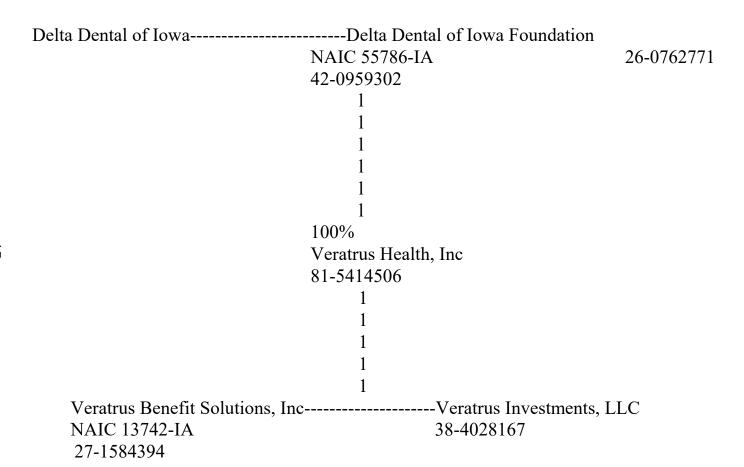

| _              | -                          | -                   | -                     | _                | _            |
| 58999. | Line 58 from overflow page Totals (Lines 58001 through |          | XXX        | 0                    | 0           | 0         | 0              | 0                          | 0                   | 0                     | 0                | J0           |
|        | plus 58998) (Line 58 above)                            |          | XXX        | 0                    | 0           | 0         | 0              | 0                          | 0                   | 0                     | 0                | 0            |



# SCHEDULE Y - INFORMATION CONCERNING ACTIVITIES OF INSURER MEMBERS OF A HOLDING COMPANY GROUP PART 1 - ORGANIZATIONAL CHART



# SCHEDULE Y PART 1A – DETAIL OF INSURANCE HOLDING COMPANY SYSTEM

|       |                      |         |              |         |     |                 |                                  |             |              | T                       |                   |               |                       |           |    |
|-------|----------------------|---------|--------------|---------|-----|-----------------|----------------------------------|-------------|--------------|-------------------------|-------------------|---------------|-----------------------|-----------|----|
| 1     | 2                    | 3       | 4            | 5       | 6   | . 7             | 8                                | 9           | 10           | 11                      | 12                | 13