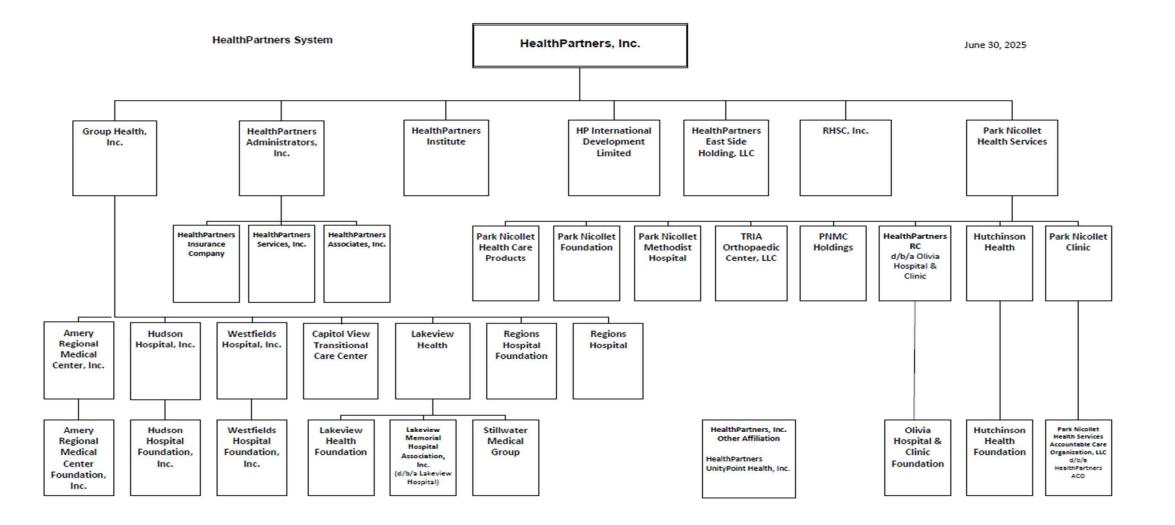

|                         |
| Active     | e Status Counts:                                     |      |                         |                                    |                         |                       |                   |                                     | lified or accred                      |                                   |                                 |                         |
|            | Licensed or Chartere                                 |      |                         |                                    |                         |                       |                   |                                     |                                       |                                   |                                 |                         |





<sup>1</sup> UnityPoint Health and logo is a registered trademark of Iowa Health System, d/b/a UnityPoint Health.

<sup>2</sup> UnityPoint Clinic is a d/b/a of Iowa Physicians Clinic Medical Foundation.

This chart includes HealthPartners UnityPoint Health, Inc. and those UnityPoint Health entities which provide, directly or indirectly, patient care or services, and does not include all subsidiaries of UnityPoint Health as a system.

| 1      | 2                  | 3       | 4          | 5       | 6   | 7                  | 8                                            | 9        | 10        | 11                                 | 12                | 13      | 14                    | 15       | 16  |
|--------|--------------------|---------|------------|---------|-----|------------------