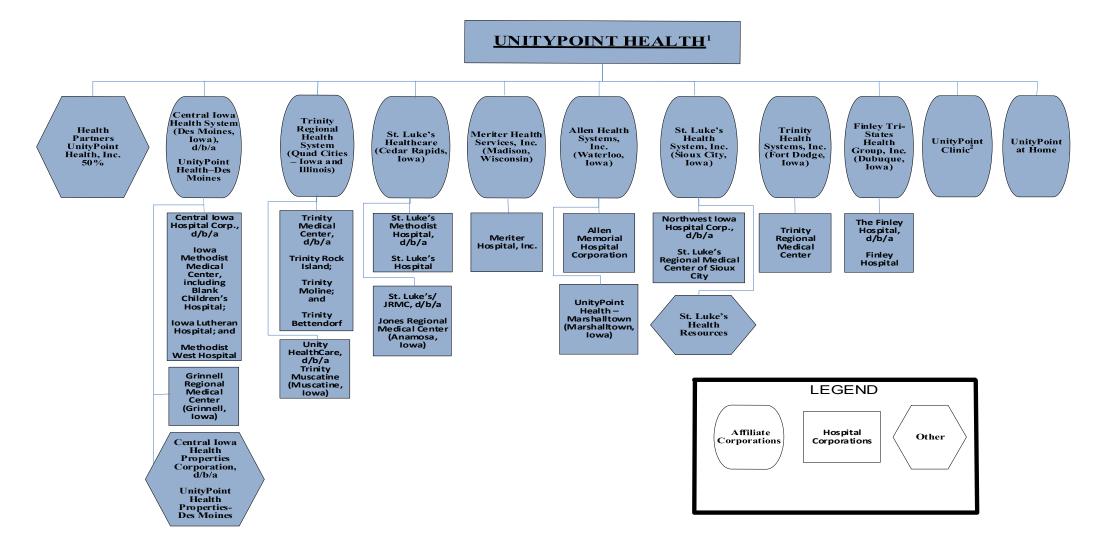

|                         |
| Active     | e Status Counts:                                     |      |                         |                                    |                         |                       |                   |                                     | lified or accred                      |                                   |                                 |                         |
|            | Licensed or Chartere                                 |      |                         |                                    |                         |                       |                   |                                     |                                       |                                   |                                 |                         |





<sup>1</sup> UnityPoint Health and logo is a registered trademark of Iowa Health System, d/b/a UnityPoint Health.

<sup>2</sup> UnityPoint Clinic is a d/b/a of Iowa Physicians Clinic Medical Foundation.

This chart includes HealthPartners UnityPoint Health, Inc. and those UnityPoint Health entities which provide, directly or indirectly, patient care or services, and does not include all subsidiaries of UnityPoint Health as a system.

| 1      | 2                  | 3       | 4          | 5       | 6   | 7                  | 8                                            | 9        | 10        | 11                                 | 12                | 13      | 14                    | 15       | 16  |
|--------|--------------------|---------|------------|---------|-----|--------------------