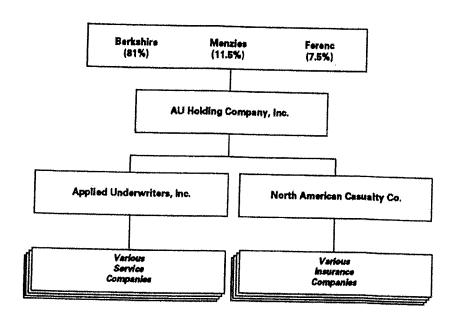

The Domestic Insurers are indirect wholly-owned subsidiaries of AU Holding Company, Inc., a Delaware corporation ("AU Holding"). Berkshire Hathaway Inc. ("Berkshire") currently owns eighty-one percent (81%) of the issued and outstanding shares of AU Holding, Steven Menzies ("Applicant") currently owns eleven and one-half percent (11½%) of AU Holding, and Sidney Ferenc ("Ferenc") currently owns seven and one-half percent (7½%) of AU Holding.

AU Holding owns all of the issued and outstanding shares of Applied Underwriters, Inc. ("AUI") and all of the issued and outstanding shares of North American Casualty Co. ("NAC"). AUI owns all the issued and outstanding shares of several non-insurance business services companies. NAC owns all of the issued and outstanding shares of several insurance companies, including each of the Domestic Insurers.