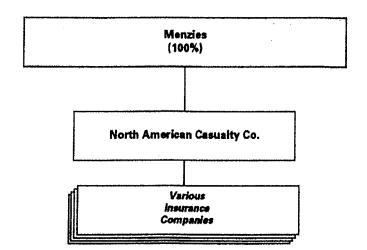

The Domestic Insurers are indirect wholly-owned subsidiaries of AU Holding Company, Inc., a Delaware corporation ("AU Holding"). Berkshire Hathaway Inc. ("Berkshire") currently owns eighty-one percent (81%) of the issued and outstanding shares of AU Holding, Steven Menzies ("Applicant") currently owns eleven and one-half percent (11½%) of AU Holding, and Sidney Ferenc ("Ferenc") currently owns seven and one-half percent (7½%) of AU Holding.

AU Holding owns all of the issued and outstanding shares of Applied Underwriters, Inc. ("AUI") and all of the issued and outstanding shares of North American Casualty Co. ("NAC"). AUI owns all the issued and outstanding shares of several non-insurance business services companies. NAC owns all of the issued and outstanding shares of several insurance companies, including each of the Domestic Insurers.